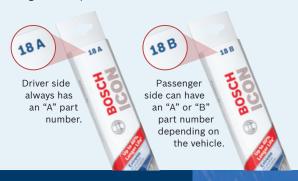

Bosch ICON™ blades use exclusive tension spring arcing technology to create a fit that is custom-contoured to the curvature of each side of the windshield. The correct blade for a particular vehicle is based on a combination of the blade length and the curvature of the windshield.

Reference the Bosch Wiper Blade catalog, or ask your auto parts professional for the exact part numbers for your vehicle.