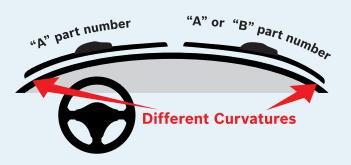

Bosch ICON™ blades use exclusive tension spring arcing technology to create a fit that is custom-contoured to the curvature of each side of the windshield. The correct blade for a particular vehicle is based on a combination of the blade length and the curvature of the windshield.