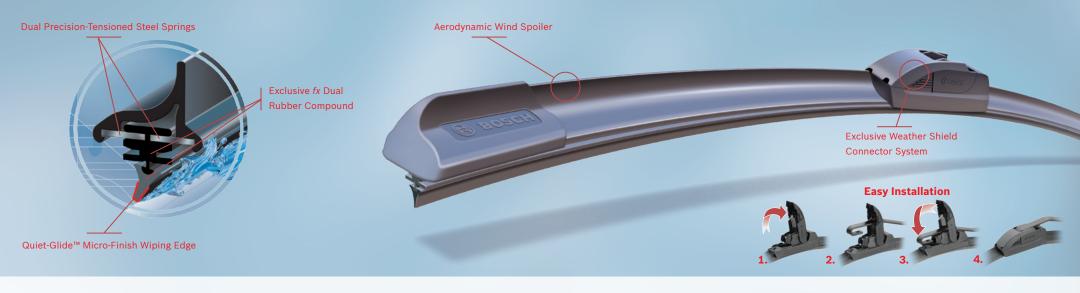

## Up to 40% Longer Life\*

Exclusive fx dual rubber resists heat and ozone deterioration to remain flexible in all weather conditions. Bosch ICON<sup>TM</sup> bracketless wiper blades feature a Quiet-Glide<sup>TM</sup> micro-finish wiping edge to deliver the cleanest wipe over a longer performance life.

## **Extreme All-Weather Performance**

| Consumer Benefit                                                                           | Product Benefit                                                                                                                   | Product Feature                                                              |
|--------------------------------------------------------------------------------------------|-----------------------------------------------------------------------------------------------------------------------------------|------------------------------------------------------------------------------|
| Superior wipe with up to <b>40% longer</b> performance life than other premium beam blades | Specially blended rubber flex element resists heat and ozone deterioration to remain flexible in all weather conditions.          | Exclusive fx dual rubber compound with Quiet Glide™ micro-finish wiping edge |
| Smooth, quiet operation                                                                    |                                                                                                                                   |                                                                              |
| Exceptional performance at high speed                                                      | Distributes uniform downward force along the entire blade to hold it firmly to the windshield.                                    | Asymmetrical aerodynamic flexible spoiler                                    |
| Optimum visibility in extreme weather conditions                                           |                                                                                                                                   |                                                                              |
| Customized precision fit for top performance                                               | Exclusive tension spring arcing technology creates a fit that's custom-contoured to the curvature of each side of the windshield. | Dual precision-tensioned steel springs                                       |
| Easy installation                                                                          | Protects arm connection from ice and snow build up.                                                                               | Exclusive pre-installed weather shield connector system                      |
|                                                                                            | No adapters required.                                                                                                             |                                                                              |